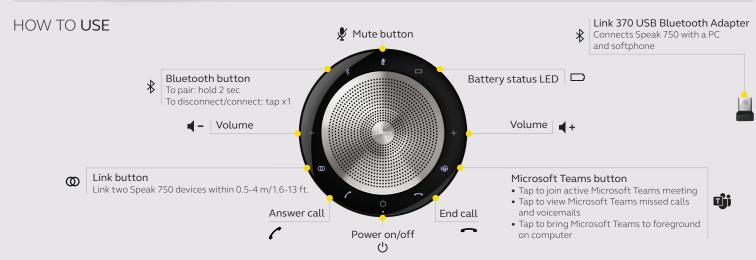

# **Certified for Microsoft Teams**

Connect to your team instantly. Jabra Speak 750 is certified for Microsoft Teams and has a dedicated Microsoft Teams button, so the connection to your colleagues is always at your fingertips, whether you're present in the meeting room or not.

## HOW TO CONNECT

to PC or softphone using Jabra Link 370 USB Bluetooth Adapter (Microsoft Teams version)

Plug the Link 370 Bluetooth Adapter into a USB port on your PC. Speak 750 and Link 370 are already pre-connected.

#### with Bluetooth enabled devices

- 1. Tap power to switch on
- 2. Hold (2 sec) the Bluetooth button
- 3. Follow the voice instructions to pair to your device or laptop

|              | FEATURES                                                       | BENEFITS                                                                                                                                                                                        |
|--------------|----------------------------------------------------------------|-------------------------------------------------------------------------------------------------------------------------------------------------------------------------------------------------|
| Connectivity | USB cable                                                      | Plug-and-play connectivity to PC Softphone/UC systems                                                                                                                                           |
|              | Bluetooth                                                      | Easy Bluetooth connectivity to smartphones and tablets                                                                                                                                          |
|              | Jabra Link 370 USB Bluetooth Adapter (Microsoft Teams version) | Wireless range of up to 100 feet/30 meters                                                                                                                                                      |
| Audio        | Full compatibility with UC systems & VoIP clients              | Certified for Microsoft Teams, Skype for Business and Microsoft Teams Rooms (MTR)                                                                                                               |
|              | High performing<br>Omnidirectional microphone                  | A 360° sound pick-up allowing attendees to be heard from all angles                                                                                                                             |
|              | HiFi grade speaker                                             | Ideal for outstanding voice, music and multimedia experience with more speaker power and output                                                                                                 |
|              | Digital Signal Processing<br>(DSP) technology                  | Crystal clear sound without echoes or distorted sounds even at maximum volume level                                                                                                             |
|              | Wideband audio/HD Voice                                        | High quality audio for best possible voice collaboration                                                                                                                                        |
| Ease of use  | Talk time                                                      | Up to 10 hours battery life                                                                                                                                                                     |
|              | LED indicators                                                 | Intuitive user interface                                                                                                                                                                        |
|              | Folding stand                                                  | Fold out the stand to be upright for optimized music experience or fold it down flat to the table, for enhanced group conference calls and collaboration                                        |
|              | Link button                                                    | One touch button to pair two Speak 750 devices together for full stereo and true immersive sound for calls and music                                                                            |
|              | Microsoft Teams button*                                        | <ul> <li>Tap to join active Microsoft Teams meeting</li> <li>Tap to view Microsoft Teams missed calls and voicemails</li> <li>Tap to bring Microsoft Teams to foreground on computer</li> </ul> |
| Accessories  | Jabra Link 370, USB Bluetooth Adapter (MS Teams version)       | Easy Bluetooth connection to your PC                                                                                                                                                            |
|              | Jabra Kensington Lock Adapter                                  | Optimized theft protection                                                                                                                                                                      |
|              | Jabra Speak 710/750 Secure Mount                               | Secure to tables                                                                                                                                                                                |
|              | Jabra Soft Travel Pouch                                        | Travel pouch included to protect your speakerphone on the go                                                                                                                                    |