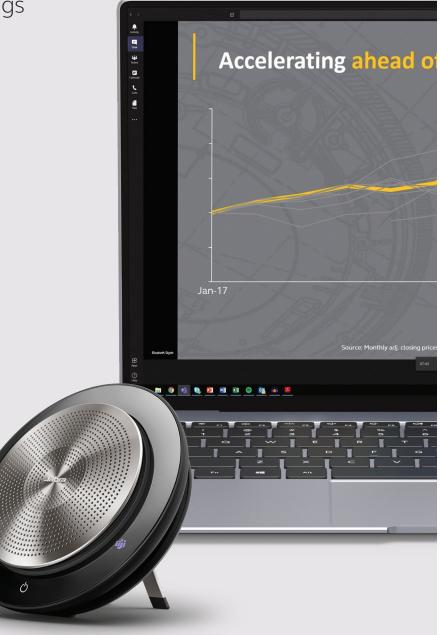

# Plug-and-play for instant collaboration

Connect instantly with plug-and-play capability. With 10% of the average meeting being wasted on technical difficulties, simply being able to plug-and-play to your laptop, smartphone or tablet, using either USB or Bluetooth®, makes collaboration so much easier. Meetings are much more effective when your technology works first time.

#### Connects to: