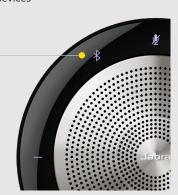

### HOW TO PAIR

#### with Bluetooth enabled devices

- 1. Tap power to switch on
- 2. Hold (2 sec) the Bluetooth button
- 3. Follow the voice instructions to pair to your device or laptop

|              | FEATURES                                                       | BENEFITS                                                                                                                                                                                        |
|--------------|----------------------------------------------------------------|-------------------------------------------------------------------------------------------------------------------------------------------------------------------------------------------------|
| Connectivity | USB cable                                                      | Plug-and-play connectivity to PC Softphone/UC systems                                                                                                                                           |
|              | Bluetooth                                                      | Easy Bluetooth connectivity to smartphones and tablets                                                                                                                                          |
|              | Jabra Link 370 USB Bluetooth Adapter (Microsoft Teams version) | Wireless range of up to 100 feet/30 meters                                                                                                                                                      |
| Audio        | Full compatibility with UC systems & VoIP clients              | Certified for Microsoft Teams, Skype for Business and Microsoft Teams Rooms (MTR)                                                                                                               |
|              | High performing<br>Omnidirectional microphone                  | A 360° sound pick-up allowing attendees to be heard from all angles                                                                                                                             |
|              | HiFi grade speaker                                             | Ideal for outstanding voice, music and multimedia experience with more speaker power and output                                                                                                 |
|              | Digital Signal Processing<br>(DSP) technology                  | Crystal clear sound without echoes or distorted sounds even at maximum volume level                                                                                                             |
|              | Wideband audio/HD Voice                                        | High quality audio for best possible voice collaboration                                                                                                                                        |
| Ease of use  | Talk time                                                      | Up to 10 hours battery life                                                                                                                                                                     |
|              | LED indicators                                                 | Intuitive user interface                                                                                                                                                                        |
|              | Folding stand                                                  | Fold out the stand to be upright for optimized music experience or fold it down flat to the table, for enhanced group conference calls and collaboration                                        |
|              | Link button                                                    | One touch button to pair two Speak 750 devices together for full stereo and true immersive sound for calls and music                                                                            |
|              | Microsoft Teams button*                                        | <ul> <li>Tap to join active Microsoft Teams meeting</li> <li>Tap to view Microsoft Teams missed calls and voicemails</li> <li>Tap to bring Microsoft Teams to foreground on computer</li> </ul> |
| Accessories  | Jabra Link 370, USB Bluetooth Adapter (MS Teams version)       | Easy Bluetooth connection to your PC                                                                                                                                                            |
|              | Jabra Kensington Lock Adapter                                  | Optimized theft protection                                                                                                                                                                      |
|              | Jabra Speak 710/750 Secure Mount                               | Secure to tables                                                                                                                                                                                |
|              | Jabra Soft Travel Pouch                                        | Travel pouch included to protect your speakerphone on the go                                                                                                                                    |